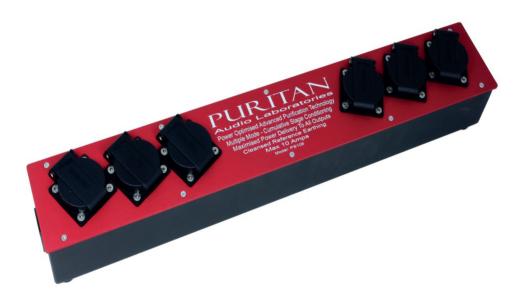

## PURTAN Audio Laboratories

## The PS106 and PS106DC mains purifying power distribution strips will elevate your systems performance to new levels of excellence

With the PS106 or PS106DC installed definition takes an enormous stride forward, individual instruments gain air between them, their sound and timbre becomes believable. Hear the soundstage move out from the speakers and into the room with gains in three dimensionality. Clarity and definition are key words here - separation and vitality further enhance the experience.

Visual equipment performs to a higher level of noiseless richness.

- Heavily constructed shielded casing
- Six independently filtered 10 amp outlets avoid cross contamination
- Multiple cumulative stages of purification removes common and differential mode interference
- Direct maximum power routing to all outputs
- Massive 30,000 amps of three dimensional surge protection
- Rebalances the ac sine wave, removing all dc components, this enables transformers to work correctly and quietly.
- Star earthing path
- Cleansed earth
- Internal wiring silver plated OFC copper PTFE insulation
- Rated Voltage 220-240 (Other voltages available)
- IEC type C14 Input
- Dimensions in mm W 540 D 87 H 90 Weight 4 KG